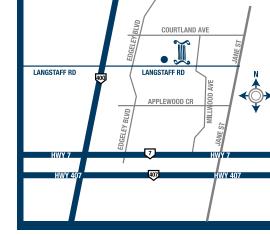

## Come visit us at one of our two showrooms.

**TORONTO** 3240 Langstaff Road, Unit D, Concord, ON L4K 4Z8 t. 905.760.1077 • f. 905.760.1078 Toll Free: 1.866.760.1077 Hours: M-F 8:30am - 5:30pm, Sa. 9am- 4pm, Su. Closed